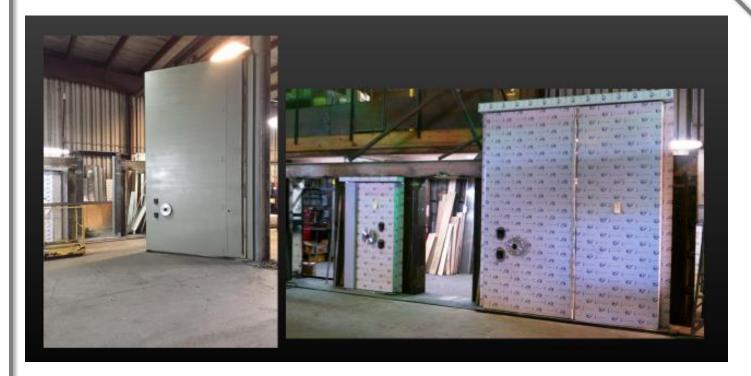

### THOR IV DOUBLE DOOR:

#### **THOR IV DOOR:**

The Thor IV Door is the only UL certified double door. The Thor IV Door is available in all shapes and sizes. The Thor IV Door is designed to protect against attack for 1 hour and comes with UL608 Class 2 certification. It's finished with a satin smooth fine grained stainless steel.

VSA Doors are fitted with your choice of Manifoil MK4, Kaba Mas X-09 or S&G 2740 lock and can be manufactured to any size and in left or right hand opening.

VAULT STRUCTURES AUSTRALIA PROVIDE HIGH QUALITY SECURITY EQUIPMENT FOR THE SECURITY INDUSTRY. WORLDWIDE.