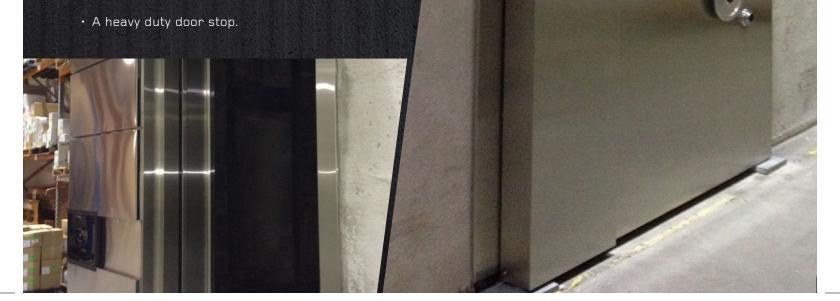

# THORIU UL608 CLASS 2 DOR

The Thor III is designed to protect against attack for 1 hour and comes with UL608 Class 2 certification. It's finished with a satin smooth fine grained stainless steel.

The VSA Thor III Door is fitted with your choice of Manifoil MK4, Kaba Mas X-09 or S&G 2740 lock. The Thor III door can be manufactured to any size and in left or right hand opening.

## THE THOR III DOOR COMES WITH THE FOLLOWING:

- A micro switch monitoring the state of the locking mechanism position, door mechanism and within the door, monitoring the state of the access panel position.
- A GM560 seismic detector complete with GMXPO mounting plate spot-welded to the door fabric within the door.
- The cable for the seismic and micro switches will be routed between the door and frame through the hinge.
- A mechanical bell is for use in emergencies.