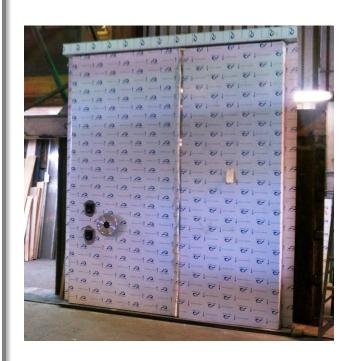

### THOR IV DOUBLE DOOR:

#### **THOR IV DOOR:**

The Thor IV Door is the only UL certified double door. The Thor IV Door is available in all shapes and sizes. The Thor IV Door is designed to protect against attack for 1 hour and comes with UL608 Class 2 certification. It's finished with a satin smooth fine grained stainless steel.

VSA Doors are fitted with your choice of Manifoil MK4, Kaba Mas X-09 or S&G 2740 lock and can be manufactured to any size and in left or right hand opening.

VAULT STRUCTURES AUSTRALIA PROVIDE HIGH QUALITY SECURITY EQUIPMENT FOR THE SECURITY INDUSTRY. WORLDWIDE.