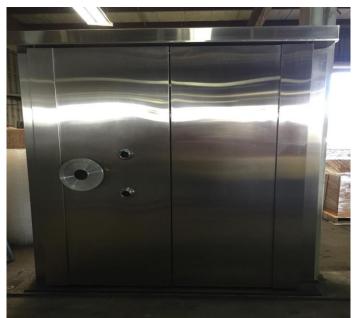

#### **CUSTOM VAULT DOORS**

#### **Custom Vault Doors:**

Our Custom Vault Doors are available in all shapes and sizes. Our custom doors are designed to protect against attack for 1 hour and comes with UL608 Class 2 certification. It's finished with a satin smooth fine grained stainless steel.

VSA Doors are fitted with your choice of Manifoil MK4, Kaba Mas X-09 or S&G 2740 lock and can be manufactured to any size and in left or right hand opening.

VAULT STRUCTURES AUSTRALIA PROVIDE HIGH QUALITY SECURITY EQUIPMENT FOR THE SECURITY INDUSTRY. WORLDWIDE.