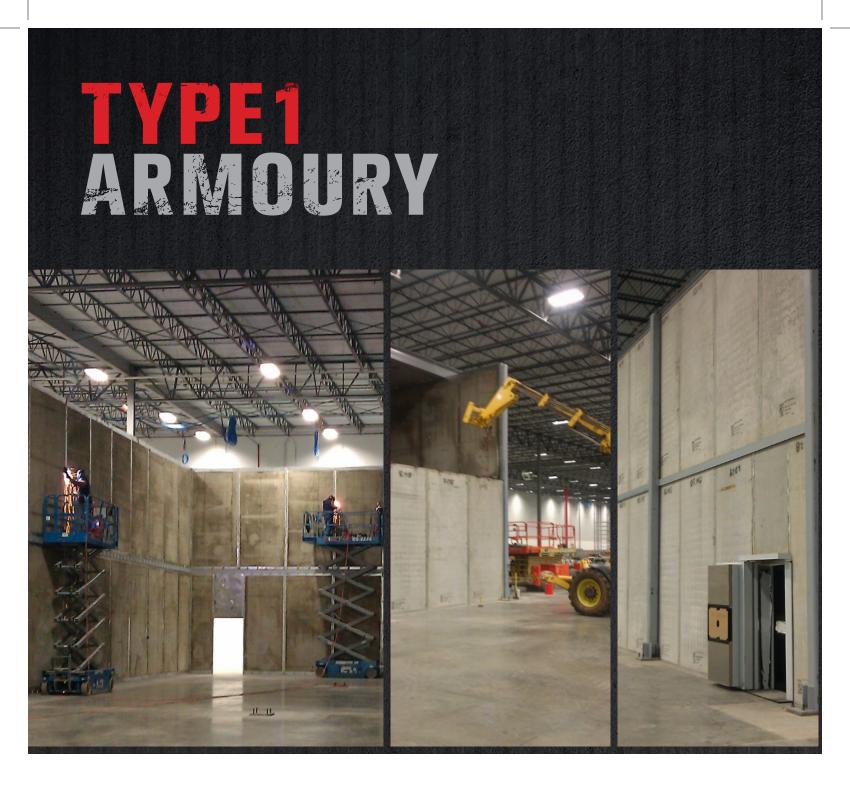

VSA concrete panels are manufactured of a combination of concrete products and security fibres enclosed within a metal frame.

The panels are designed to fit together on site to create the walls, roof and floor of the vault. Only electrostatic materials are used. Welds are coated to ensure there is no material degradation. VSA's manufacturing methods meet the strict requirements of Underwriters Laboratory Safety Standards, UL608 Class 2.

VSA's 178mm thick concrete modular panel carry UL608 Class 2 certification and offer 1 hour protection from attack. VSA's UL608 Class 2 panels meet all the requirements set out in the Defence Security Manual for Type 1 armouries. Coordinated with your architects, designers and engineers throughout the design and fabrication process VSA's team of engineers can design the armoury to any size and height.

Delivery and installation by an experienced VSA team to provide a start to finish solution for your armoury.

The VSA Type 1 armoury is fitted with a VSA Thor III UL608 Class 2 Door.

VSA concrete panels are manufactured of a combination of concrete products and security fibres enclosed within a metal frame.