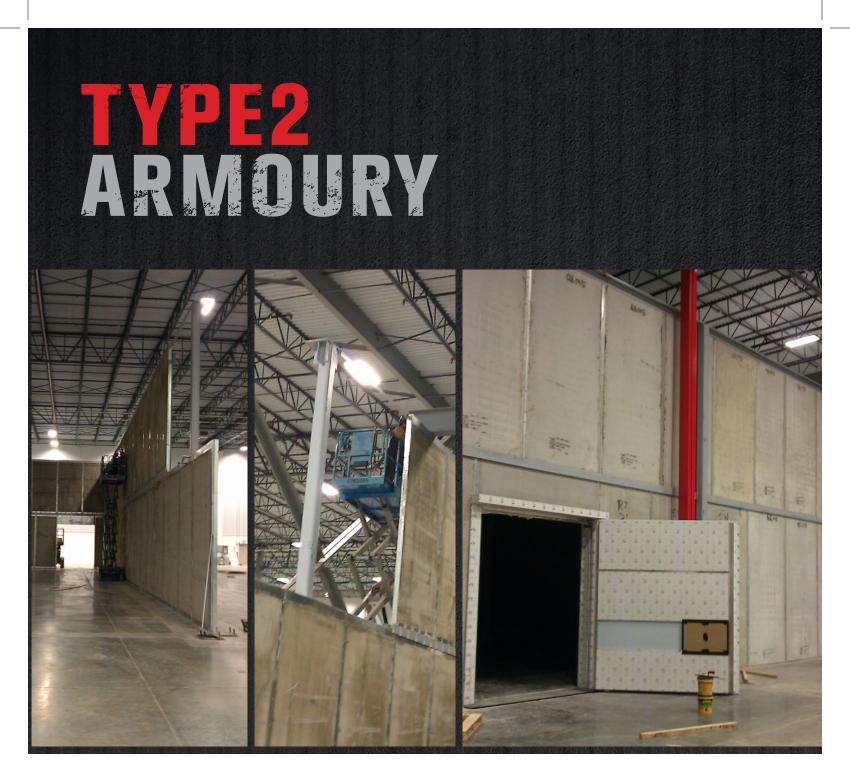

The panels are designed to fit together on site to create the walls, roof and floor of the vault. Only electrostatic materials are used. Welds are coated to ensure there is no material degradation. VSA's manufacturing methods meet the strict requirements of Underwriters Laboratory Safety Standards, UL608 Class 1.

VSA's 127mm thick concrete modular panel carry UL608 Class 1 certification and offer 1/2 hour protection from attack. VSA's UL608 Class 1 panels meet all the requirements set out in the

Defence Security Manual for Type 2 armouries. Coordinated with your architects, designers and engineers throughout the design and fabrication process VSA's team of engineers can design the armoury to any size and height.

Delivery and installation by an experienced VSA team to provide a start to finish solution for your armoury.

The VSA Type 1 armoury is fitted with a VSA Thor III UL608 Class 2 Door.